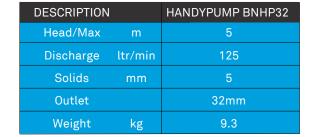

## **Pump specifications**

- Super lightweight at 9.3 Kilograms
  1.3 Horsepower Honda Engine
- 125 Liter Per min discharge 32 millimeter outlet size
- 5 millimeter Solids
- 5 meter max head

Adjustable Handle